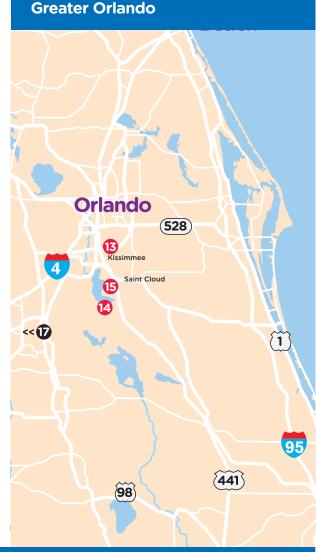

# **13 Boggy Creek Airboats Scenic Nature Tour**

**Getting in:** Includes a 1/2 hour tour, which leaves every 30 minutes. No reservations needed. Present your pass at the Southport Location only - 2001 E Southport, at the admission counter inside.

#### 14 Forever Florida Safari Coach Tour R RESERVATIONS REQUIRED

Getting in: Included Coach Adventure Tour with your Pass.

Reserve Reservations required. Please call (866) 854-3837 at least 24 hours in advance.

# 17 Butler Boat Rental R RESERVATIONS REQUIRED

Getting in: Receive 10% off all boat rentals with the Go Orlando Card.