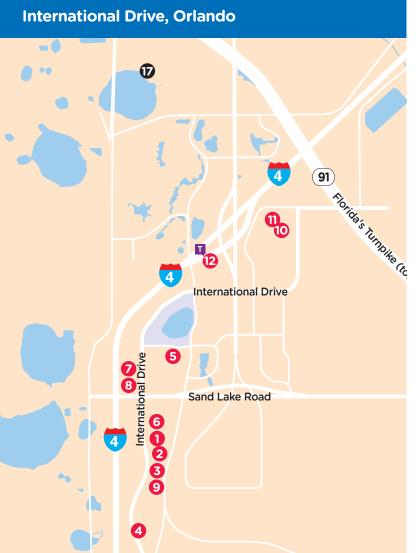

#### **1** Coca-Cola Orlando Eye

**Getting in**: Present your pass at the Coca-Cola Orlando Eye Box Office. Contact the Eye Status Hotline at (407) 270-8644 for updates on operating conditions.

8401 International Drive, Suite 100 Orlando FL 32819

#### 2 Madame Tussauds Orlando

Getting in: Present your pass at Madame Tussauds Orlando Box Office.

**Open**: Sunday-Thursday, 10:00 am-10:00 pm; / Friday-Saturday, 10:00 am-11:00 pm; / Christmas 2016: 10:00 am-10:00 pm

#### **3** SEA LIFE Aquarium Orlando

Getting in: Present your Pass at the SEA LIFE Orlando Box Office.

Open:

Open

Peak season: Daily, 10:00 am-10:00 pm / Non-peak Season: Daily, 10:00 am-8:00 pm.

Seasonal dates vary. Please reference website for most up-to-date hours of operation.

#### 4 WonderWorks

Getting in: Present your pass at the ticket counter to the right as you walk in. Open: Daily, 9:00 am-12:00 midnight / \*Last ticket sold 90 minutes before closing Closed: Open 365 days-a-year **Notes**: Parking is available at the Pointe Orlando parking garage. Parking fees are \$4.00 for the first hour, \$2.00 for each additional hour, with a maximum fee of \$10.00 per day.

# 5 The Cirque Magique Dinner Show R RESERVATIONS REQUIRED

# 6 Ripley's Believe It or Not! Orlando

Open: Daily, 9:00 am-12:00 midnight. Last entry at 11:00 pm (hours subject to change). Closed: Open 365 days a year.

Notes: Artifacts and exhibits are subject to change.

#### **Titanic: The Artifact Exhibition** 7 Getting in: Present your pass at the ticket desk. (407) 248-1166 7324 International Drive Orlando FL 32819 Open http://www.premierexhibitions.com/splash/index.html January-February, 10:00 am-6:00 pm (last tour at 5:00 pm); / March-Mid April, 10:00 am-8:00 pm (last tour at 7:00 pm); / Mid April-May, 10:00 am-6:00 pm (last tour at 5:00 pm); / June-July, 10:00 am-9:00 pm (last tour at 8:00 pm); / August, 10:00 am-8:00 pm (last tour at 7:00 pm); / September–December, 10:00 am–6:00 pm (last tour at 5:00 pm) \*Please arrive 30 minutes prior to the hour you would like to attend the guided tour. You are also able to tour the museum on your own at anytime. Please call ahead with inquiries. Holiday Hours: / Thanksgiving Week, 10:00 am-9:00 pm / Thanksgiving Day, 10:00 am-3:00 pm / Christmas Week, 10:00 am-9:00 pm / New Year's Week, 10:00 am-9:00 pm Closed: Open 365 days-a-year. CoCo Key Water Park 8 Getting in: Bring your pass to the main water park ticketing counter. 7400 International Drive (407) 351-2626 Orlando FL 32819 Ext 72533 Open: Weekdays, 11:00 am-5:00 pm / Weekends, 11:00 am-7:00 pm / \*Extended hours during the summer http://www.cocokeyorlando.com Closed: From November-February the water park operates on seasonal hours and is subject to closures on weekdays; for more information please contact the hotel at (407) 351-2626. **SKELETONS: Animals Unveiled** 9

Getting in: Present your pass at the main entrance ticket desk.

Open:

Open 365 days a year, 10:00 am-10:00 pm; last entry 9:00 pm

Holiday Hours: / Christmas Eve, 10:00 am-5:00 pm / Christmas Day, 1:00 pm-10:00 pm / New Year's Eve, 10:00 am-12:00 am (midnight) / New Year's Day, 1:00 pm-10:00 pm

# 10 Fun Spot America Theme Park - 4 Ride Sampler

| Present your pass at the main ticket window              | Notes: You may only visit one Fun          | ne Fun Spot location per day.                     |  |
|----------------------------------------------------------|--------------------------------------------|---------------------------------------------------|--|
|                                                          | Multiple addresses. Please see Details tab | (407) 363-3867                                    |  |
| You may only visit <b>one</b> Fun Spot location per day. | for full list.                             | http://www.fun-spot.com/orlando/orlando-park-map/ |  |
| Choose between:                                          |                                            |                                                   |  |

# **11** Congo River Adventure Golf

#### **12** Gatorland: The Alligator Capital of the World

Getting in: Present your pass at any of the ticket booths.

Open: Daily, 10:00 am-5:00 pm / \*Open until 6:00 pm from Memorial Day-Labor Day

Closed: Open 365 days-a-year.