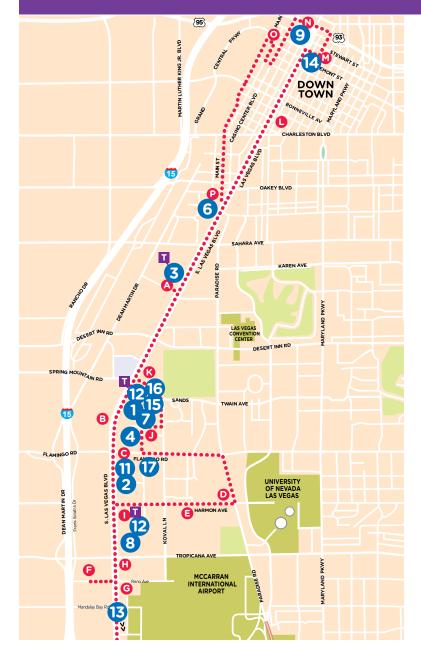

## Las Vegas Boulevard (The Strip)

## **BIG BUS HOP-ON / HOP-OFF STOPS**

- A Circus Circus
- Bus Loading Area
- **G** Ballys Hotel Sports Book Entrance
- D Hard Rock Hotel Harmon Rd
- Wyndham Grand Desert
- Main Entrance
- Excalibur Hotel Rotunda Entrance
- G Las Vegas Sign / Harley Davidson Parking Lot
- H Tropicana Hotel North Entrance
- Hawaiian Marketplace / Fat Burger

- UNQ/High Roller Main Valet \*\*
- 🚯 Wynn Hotel South Entrance
  - Pawn Stars/ Gold And Silver Pawn Shop (Gass St.)
  - El Cortez Hotel Main Entrance/ Fremont East/Container Park
- Nob Museum Main Entrance \*\*
- Golden Nugget Hotel
- West Entrance Stratosphere Hotel
- P Stratosphere Hotel Front of Hotel—Las Vegas Blvd. \*\*
- A Returns again to Circus Circus

\*\* Las Vegas Explorer Pass attraction

## ATTRACTIONS

- 1 MADAME TUSSAUDS LAS VEGAS
- 2 LAS VEGAS SHOWS V THEATER
- 3 BIG BUS LAS VEGAS HOP-ON/HOP-OFF DAY TOUR 耳
- 4 HIGH ROLLER OBSERVATION WHEEL AT THE LINQ: DAYTIME PASS
- 5 HOOVER DAM TOUR\* R (NOT SHOWN ON MAP)
- 6 STRATOSPHERE CASINO, HOTEL & TOWER
- PLANET HOLLYWOOD RESTAURANT FORUM SHOPS AT CAESARS PALACE
- 8 CSI: THE EXPERIENCE
- 9 THE MOB MUSEUM LAS VEGAS
- **10** VEGAS ROCKSTAR TOURS\* **R** (NOT SHOWN ON MAP)
- EIFFEL TOWER EXPERIENCE AT PARIS LAS VEGAS DAYTIME TICKET
- 12 LAS VEGAS MONORAIL 2-DAY PASS 🎞
- **13** GENE WOODS RACING EXPERIENCE
- 14 DOWNTOWN WALKING TOUR
- 15 SENOR FROGS: ONE HOUR OPEN BAR
- 16 MARVEL AVENGERS S.T.A.T.I.O.N
- 17 REAL BODIES AT BALLY'S

## LEGEND