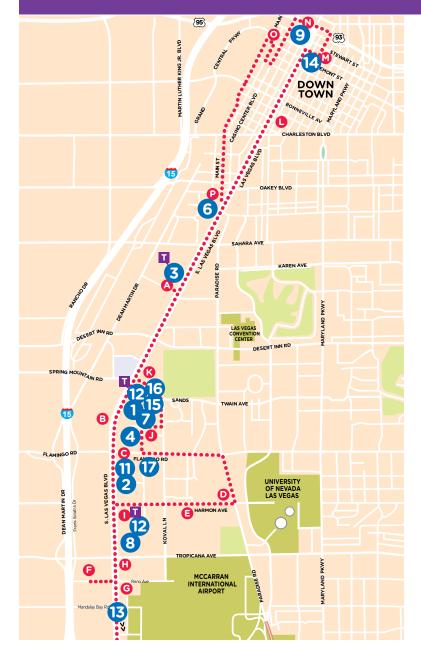

# ATTRACTIONS

- 1 MADAME TUSSAUDS LAS VEGAS
- 2 LAS VEGAS SHOWS V THEATER
- 3 BIG BUS LAS VEGAS HOP-ON/HOP-OFF DAY TOUR 耳
- 4 HIGH ROLLER OBSERVATION WHEEL AT THE LINQ: DAYTIME PASS
- 5 HOOVER DAM TOUR\* R (NOT SHOWN ON MAP)
- 6 STRATOSPHERE CASINO, HOTEL & TOWER
- PLANET HOLLYWOOD RESTAURANT FORUM SHOPS AT CAESARS PALACE
- 8 CSI: THE EXPERIENCE
- 9 THE MOB MUSEUM LAS VEGAS
- **10** VEGAS ROCKSTAR TOURS\* **R** (NOT SHOWN ON MAP)
- EIFFEL TOWER EXPERIENCE AT PARIS LAS VEGAS DAYTIME TICKET
- 12 LAS VEGAS MONORAIL 2-DAY PASS 🎞
- **13** GENE WOODS RACING EXPERIENCE
- 14 DOWNTOWN WALKING TOUR
- 15 SENOR FROGS: ONE HOUR OPEN BAR
- 16 MARVEL AVENGERS S.T.A.T.I.O.N
- 17 REAL BODIES AT BALLY'S

# LEGEND

# **BIG BUS HOP-ON / HOP-OFF STOPS**

- A Circus Circus
- Bus Loading Area
- **G** Ballys Hotel Sports Book Entrance
- D Hard Rock Hotel Harmon Rd
- Wyndham Grand Desert
- Main Entrance
- Excalibur Hotel Rotunda Entrance
- G Las Vegas Sign / Harley Davidson Parking Lot
- H Tropicana Hotel North Entrance
- Hawaiian Marketplace / Fat Burger

- UNQ/High Roller Main Valet \*\*
- 🚯 Wynn Hotel South Entrance
  - Pawn Stars/ Gold And Silver Pawn Shop (Gass St.)
  - El Cortez Hotel Main Entrance/ Fremont East/Container Park
- Nob Museum Main Entrance \*\*
- Golden Nugget Hotel
- West Entrance Stratosphere Hotel
- P Stratosphere Hotel Front of Hotel—Las Vegas Blvd. \*\*
- A Returns again to Circus Circus

\*\* Las Vegas Explorer Pass attraction