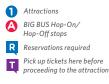

# Be aware of admission policies

Please read attraction information for hours, closings, and special admission instructions. Attractions with the R symbol require reservations. Attractions displaying T require you to pick up tickets at a separate location.